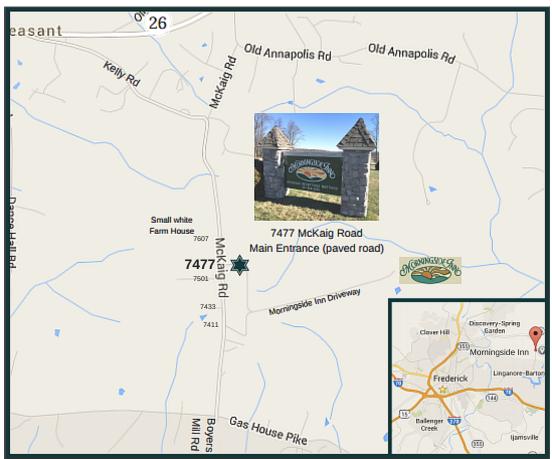

# 7477 McKaig Road Frederick, Maryland (301) 898-3920

### **FROM EXIT 62**

pictured on map.

Turn north on Rt 75. Turn left on Old National Pike (Rt. 144). Pass through the small town of New Market. At the stop light, turn right on Boyers Mill Road. Travel for about 5 miles through Lake Linganore, and one stop sign, then through farm land to 2nd stop sign. Continue straight on McKaig Rd (Boyers Mill changes its name to McKaig at the second stop sign). Morningside Inn entrance is about 1/2 mile on the right at top of hill, at the lighted sign