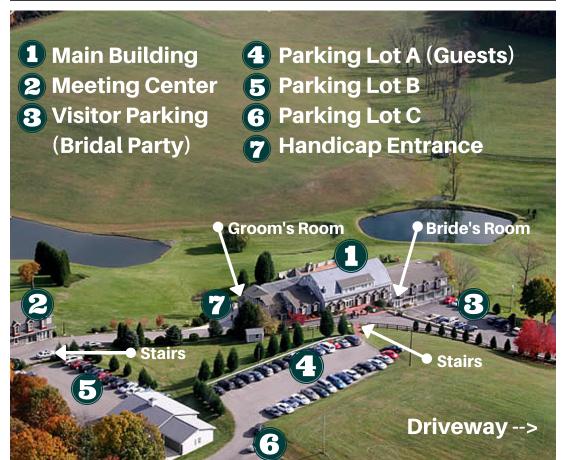

# 7477 McKaig Road Frederick, Maryland (301) 898-3920





## From Washington D.C

270N to I-70 East (toward Baltimore). Take exit 62.

#### From Baltimore

I-70 West. Take exit 62.

#### From the North

15 South to I-70 East (toward Baltimore). Take exit 62.

#### From the West

I-70 East. Take exit 62.

### **FROM EXIT 62**

pictured on map.

Turn north on Rt 75. Turn left on Old National Pike (Rt. 144). Pass through the small town of New Market. At the stop light, turn right on Boyers Mill Road. Travel for about 5 miles through Lake Linganore, and one stop sign, then through farm land to 2nd stop sign. Continue straight on McKaig Rd (Boyers Mill changes its name to McKaig at the second stop sign). Morningside Inn entrance is about 1/2 mile on the right at top of hill, at the lighted sign